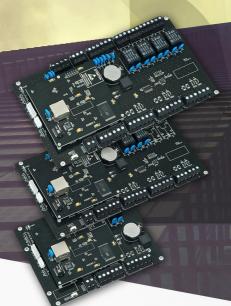

## SYSA2 SERIES

- 1/2/4 DOORS CONTROL
- TCP/IP ACCESS CONTROLLER
- **I SYSDO** SYSTEM SUPPORT

straight from simplicity

## **Basic features**

- TCP / IP access control panels
- 1/2/4 doors operated by one card
- Wiegand inputs to connect readers
- Capacity up to 20,000 cards
- Built-in relay for door exit button, door lock or door sensor